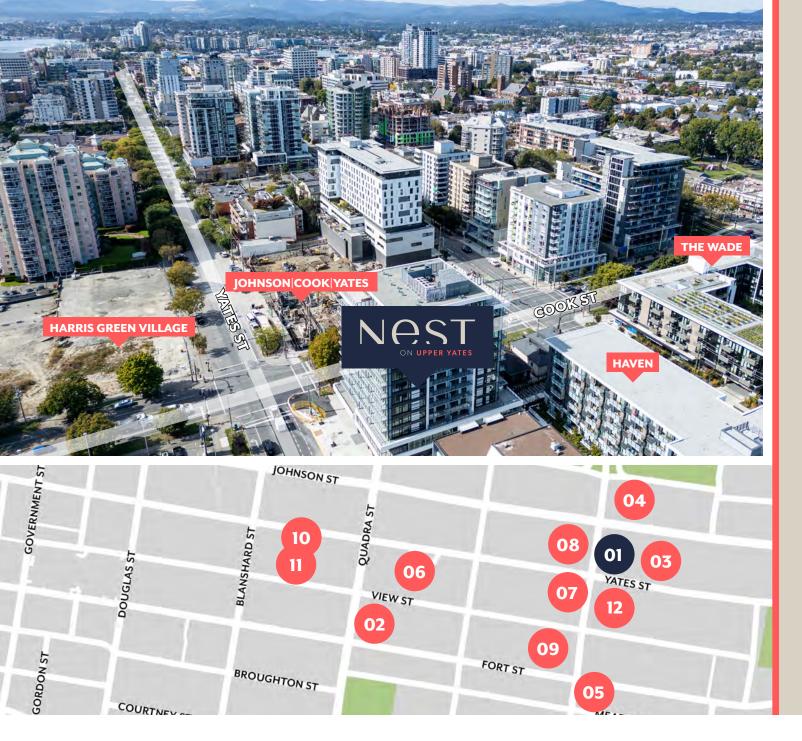

## **EVERYTHING RIGHT OUTSIDE YOUR DOOR**

- 1100 Yates Street
  NEST
- 930 Fort Street
- 1115 Johnson Street Haven
- 1105 Pandora Avenue
  The Wade
- 05 1033 Cook Street Black and White
- 900 Yates Street
  Harris Green Village
- 1000 Yates Street Harris Green Village
- Yates + Cook Street
  Johnson|Cook|Yates
- 09 1150 Cook Street
- 845 Johnson Street
  Vivid at the Yates
- 848 Yates Street
  Yates on Yates
- 1101 Yates Street
  Future Development Site

## **AREA DEVELOPMENTS IN THE GROWING CITY**