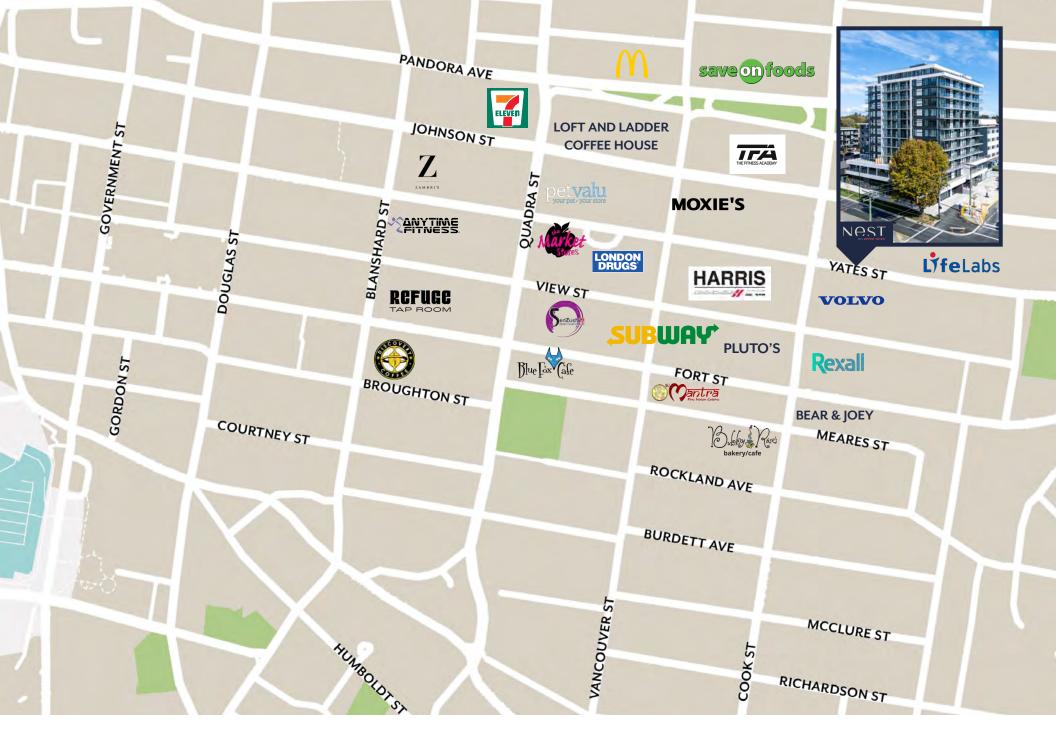

#### THE OPPORTUNITY

William Wright Commercial presents the rare opportunity to lease the highly desirable retail units in Victoria's fastest growing neighbourhood, Harris Green. With a daily volume of more than 10,000 vehicles, NEST is ideally positioned at a high visibility intersection with retail frontage along both Cook and Yates Street. NEST features four retail units ranging from 1,050 – 2,356 SQFT and located just steps away from everything.

Exceptionally designed by Chard Development, these small and efficient retail units accommodate a wide range of businesses, complete with a corner unit offering a high exposure patio opportunity for a unique neighbourhood benchmark restaurant. Surrounded by residential developments on every corner, NEST offers the most highly desirable retail opportunity on Vancouver Island.