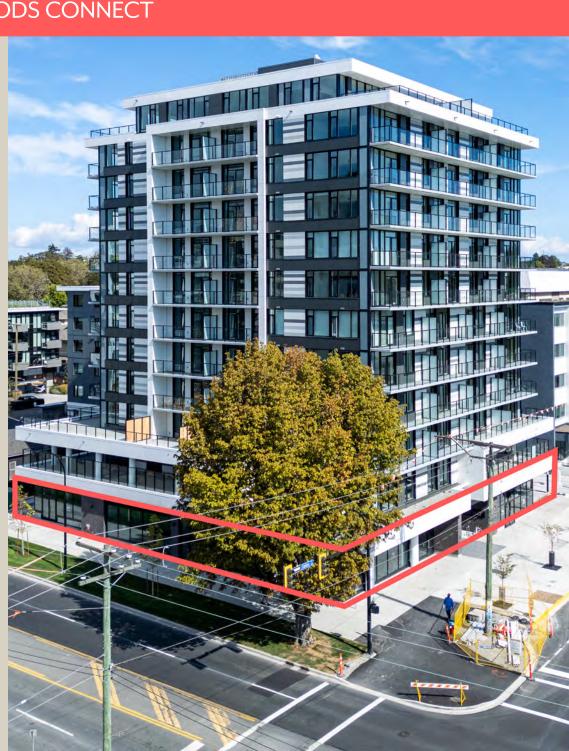

#### THE OPPORTUNITY

William Wright Commercial presents the rare opportunity to lease the highly desirable retail units in Victoria's fastest growing neighbourhood, Harris Green. With a daily volume of more than 10,000 vehicles, NEST is ideally positioned at a high visibility intersection with retail frontage along both Cook and Yates Street. NEST features four retail units ranging from 1,050 – 2,356 SQFT and located just steps away from everything.

Exceptionally designed by Chard Development, these small and efficient retail units accommodate a wide range of businesses, complete with a corner unit offering a high exposure patio opportunity for a unique neighbourhood benchmark restaurant. Surrounded by residential developments on every corner, NEST offers the most highly desirable retail opportunity on Vancouver Island.

## + RETAIL FEATURES

**CEILING HEIGHTS UP TO 14'8"** 

FLOOR TO CEILING WINDOW GLAZING

AMAZING RETAIL EXPOSURE ON TO COOK AND YATES STREET

PATIO OPPORTUNITIES FOR SELECT UNITS

SELECT UNITS HAVE BASE BUILDS TO SUPPORT A CAFÉ/ RESTAURANT