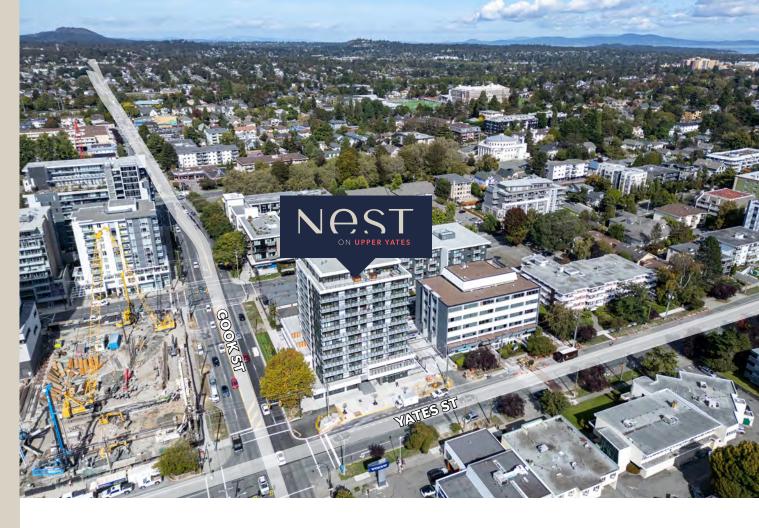

## 

NEST is a boutique 12-storey mixeduse development located at the corner of Cook and Yates. Created by Chard Development, NEST sits at the intersection of Victoria's best neighbourhoods - Fernwood, Fairfield and Downtown. NEST will include 107 condominium homes above 4 high exposure retail units and a second storey childcare space.

## **EVERYTHING RIGHT OUTSIDE YOUR DOOR**

- 1100 Yates Street
  NEST
- 930 Fort Street
- 1115 Johnson Street Haven
- 1105 Pandora Avenue
  The Wade
- 05 1033 Cook Street Black and White
- 900 Yates Street
  Harris Green Village
- 1000 Yates Street Harris Green Village
- Yates + Cook Street
  Johnson|Cook|Yates
- 09 1150 Cook Street
- 845 Johnson Street
  Vivid at the Yates
- 848 Yates Street
  Yates on Yates
- 1101 Yates Street
  Future Development Site

## **AREA DEVELOPMENTS IN THE GROWING CITY**