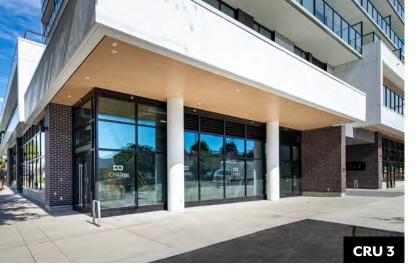

#### THE OPPORTUNITY

William Wright Commercial presents the rare opportunity to lease the highly desirable retail units in Victoria's fastest growing neighbourhood, Harris Green. With a daily volume of more than 10,000 vehicles, NEST is ideally positioned at a high visibility intersection with retail frontage along both Cook and Yates Street. NEST features four retail units ranging from 1,050 – 2,356 SQFT and located just steps away from everything.

Exceptionally designed by Chard Development, these small and efficient retail units accommodate a wide range of businesses, complete with a corner unit offering a high exposure patio opportunity for a unique neighbourhood benchmark restaurant. Surrounded by residential developments on every corner, NEST offers the most highly desirable retail opportunity on Vancouver Island.

100 UNDERGROUND COMMERCIAL PARKING STALLS

| UNIT#    | SIZE (SQFT) | PARKING STALLS | LEASE RATE | ADD. RENT | PATIO (SQFT) |   |
|----------|-------------|----------------|------------|-----------|--------------|---|
| CRU1 LEA | SED 1,401   | 1              | \$38/FT    | TBD       |              |   |
| CRU2 LEA | SED 1,107   | 1              | \$38/FT    | TBD       |              |   |
| CRU 3    | 2,356       | 2              | \$40/FT    | TBD       | 600*         | * |
| CRU 4    | 1,050       | 1              | \$36/FT    | TBD       |              |   |