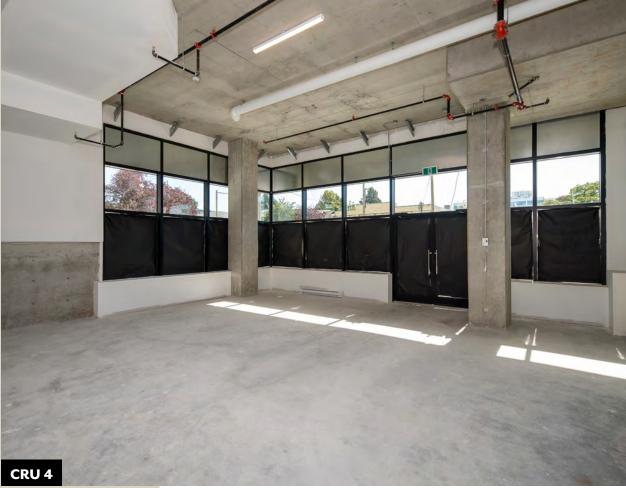

#### THE OPPORTUNITY

William Wright Commercial presents the rare opportunity to lease the highly desirable retail units in Victoria's fastest growing neighbourhood, Harris Green. With a daily volume of more than 10,000 vehicles, NEST is ideally positioned at a high visibility intersection with retail frontage along both Cook and Yates Street. NEST features four retail units ranging from 1,050 – 2,356 SQFT and located just steps away from everything.

Exceptionally designed by Chard Development, these small and efficient retail units accommodate a wide range of businesses, complete with a corner unit offering a high exposure patio opportunity for a unique neighbourhood benchmark restaurant. Surrounded by residential developments on every corner, NEST offers the most highly desirable retail opportunity on Vancouver Island.

## + RETAIL FEATURES

**CEILING HEIGHTS UP TO 14'8"** 

FLOOR TO CEILING WINDOW GLAZING

AMAZING RETAIL EXPOSURE ON TO COOK AND YATES STREET

PATIO OPPORTUNITIES FOR SELECT UNITS

SELECT UNITS HAVE BASE BUILDS TO SUPPORT A CAFÉ/ RESTAURANT

100 UNDERGROUND COMMERCIAL PARKING STALLS

| UNIT#    | SIZE (SQFT) | PARKING STALLS | LEASE RATE | ADD. RENT | PATIO (SQFT) |   |
|----------|-------------|----------------|------------|-----------|--------------|---|
| CRU1 LEA | SED 1,401   | 1              | \$38/FT    | TBD       |              |   |
| CRU2 LEA | SED 1,107   | 1              | \$38/FT    | TBD       |              |   |
| CRU 3    | 2,356       | 2              | \$40/FT    | TBD       | 600*         | * |
| CRU 4    | 1,050       | 1              | \$36/FT    | TBD       |              |   |