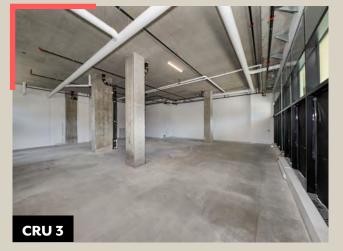

#### THE OPPORTUNITY

William Wright Commercial presents the rare opportunity to lease the highly desirable retail units in Victoria's fastest growing neighbourhood, Harris Green. With a daily volume of more than 10,000 vehicles, NEST is ideally positioned at a high visibility intersection with retail frontage along both Cook and Yates Street. NEST features four retail units ranging from 1,050 – 2,356 SQFT and located just steps away from everything.

Exceptionally designed by Chard Development, these small and efficient retail units accommodate a wide range of businesses, complete with a corner unit offering a high exposure patio opportunity for a unique neighbourhood benchmark restaurant. Surrounded by residential developments on every corner, NEST offers the most highly desirable retail opportunity on Vancouver Island.

## + RETAIL FEATURES

**CEILING HEIGHTS UP TO 14'8"** 

FLOOR TO CEILING WINDOW GLAZING

AMAZING RETAIL EXPOSURE ON TO COOK AND YATES STREET

PATIO OPPORTUNITIES FOR SELECT UNITS

SELECT UNITS HAVE BASE BUILDS TO SUPPORT A CAFÉ/ RESTAURANT

100 UNDERGROUND COMMERCIAL PARKING STALLS

| UNIT#    | SIZE (SQFT) | PARKING STALLS | LEASE RATE | ADD. RENT | PATIO (SQFT) |   |
|----------|-------------|----------------|------------|-----------|--------------|---|
| CRU1 LEA | SED 1,401   | 1              | \$38/FT    | TBD       |              |   |
| CRU2 LEA | SED 1,107   | 1              | \$38/FT    | TBD       |              |   |
| CRU 3    | 2,356       | 2              | \$40/FT    | TBD       | 600*         | * |
| CRU 4    | 1,050       | 1              | \$36/FT    | TBD       |              |   |