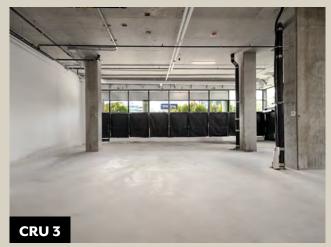

#### THE OPPORTUNITY

William Wright Commercial presents the rare opportunity to lease the highly desirable retail units in Victoria's fastest growing neighbourhood, Harris Green. With a daily volume of more than 10,000 vehicles, NEST is ideally positioned at a high visibility intersection with retail frontage along both Cook and Yates Street. NEST features four retail units ranging from 1,050 – 2,356 SQFT and located just steps away from everything.

Exceptionally designed by Chard Development, these small and efficient retail units accommodate a wide range of businesses, complete with a corner unit offering a high exposure patio opportunity for a unique neighbourhood benchmark restaurant. Surrounded by residential developments on every corner, NEST offers the most highly desirable retail opportunity on Vancouver Island.

## + RETAIL FEATURES

**CEILING HEIGHTS UP TO 14'8"** 

FLOOR TO CEILING WINDOW GLAZING

AMAZING RETAIL EXPOSURE ON TO COOK AND YATES STREET

PATIO OPPORTUNITIES FOR SELECT UNITS

SELECT UNITS HAVE BASE BUILDS TO SUPPORT A CAFÉ/ RESTAURANT

100 UNDERGROUND COMMERCIAL PARKING STALLS

| UNIT#    | SIZE (SQFT) | PARKING STALLS | LEASE RATE | ADD. RENT | PATIO (SQFT) |   |
|----------|-------------|----------------|------------|-----------|--------------|---|
| CRU1 LEA | SED 1,401   | 1              | \$38/FT    | TBD       |              |   |
| CRU2 LEA | SED 1,107   | 1              | \$38/FT    | TBD       |              |   |
| CRU 3    | 2,356       | 2              | \$40/FT    | TBD       | 600*         | * |
| CRU 4    | 1,050       | 1              | \$36/FT    | TBD       |              |   |