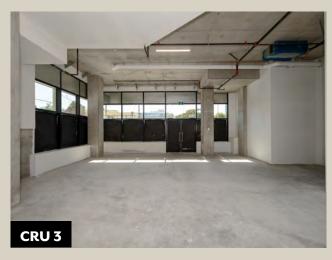

#### THE OPPORTUNITY

William Wright Commercial presents the rare opportunity to lease the highly desirable retail units in Victoria's fastest growing neighbourhood, Harris Green. With a daily volume of more than 10,000 vehicles, NEST is ideally positioned at a high visibility intersection with retail frontage along both Cook and Yates Street. NEST features four retail units ranging from 1,050 – 2,356 SQFT and located just steps away from everything.

Exceptionally designed by Chard Development, these small and efficient retail units accommodate a wide range of businesses, complete with a corner unit offering a high exposure patio opportunity for a unique neighbourhood benchmark restaurant. Surrounded by residential developments on every corner, NEST offers the most highly desirable retail opportunity on Vancouver Island.

## + RETAIL FEATURES

**CEILING HEIGHTS UP TO 14'8"** 

FLOOR TO CEILING WINDOW GLAZING

AMAZING RETAIL EXPOSURE ON TO COOK AND YATES STREET

PATIO OPPORTUNITIES FOR SELECT UNITS

SELECT UNITS HAVE BASE BUILDS TO SUPPORT A CAFÉ/ RESTAURANT

100 UNDERGROUND COMMERCIAL PARKING STALLS

| UNIT#    | SIZE (SQFT) | PARKING STALLS | LEASE RATE | ADD. RENT | PATIO (SQFT) |   |
|----------|-------------|----------------|------------|-----------|--------------|---|
| CRU1 LEA | SED 1,401   | 1              | \$38/FT    | TBD       |              |   |
| CRU2 LEA | SED 1,107   | 1              | \$38/FT    | TBD       |              |   |
| CRU 3    | 2,356       | 2              | \$40/FT    | TBD       | 600*         | * |
| CRU 4    | 1,050       | 1              | \$36/FT    | TBD       |              |   |