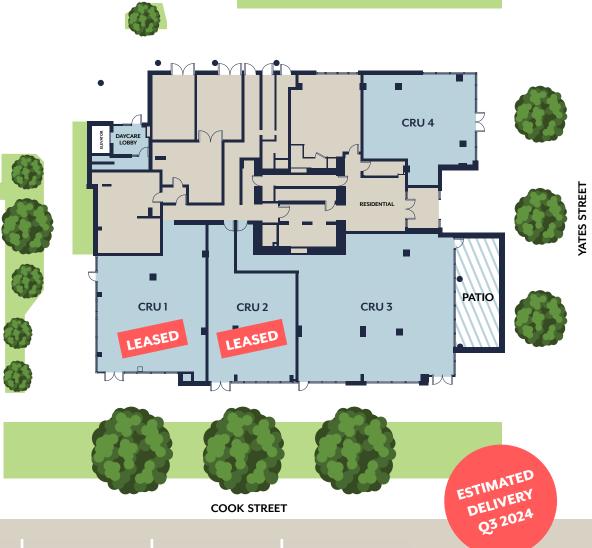

#### THE OPPORTUNITY

William Wright Commercial presents the rare opportunity to lease the highly desirable retail units in Victoria's fastest growing neighbourhood, Harris Green. With a daily volume of more than 10,000 vehicles, NEST is ideally positioned at a high visibility intersection with retail frontage along both Cook and Yates Street. NEST features four retail units ranging from 1,050 – 2,356 SQFT and located just steps away from everything.

Exceptionally designed by Chard Development, these small and efficient retail units accommodate a wide range of businesses, complete with a corner unit offering a high exposure patio opportunity for a unique neighbourhood benchmark restaurant. Surrounded by residential developments on every corner, NEST offers the most highly desirable retail opportunity on Vancouver Island.

## + RETAIL FEATURES

**CEILING HEIGHTS UP TO 14'8"** 

FLOOR TO CEILING WINDOW GLAZING

AMAZING RETAIL EXPOSURE ON TO COOK AND YATES STREET

PATIO OPPORTUNITIES FOR SELECT UNITS

SELECT UNITS HAVE BASE BUILDS TO SUPPORT A CAFÉ/ RESTAURANT

100 UNDERGROUND COMMERCIAL PARKING STALLS

| UNIT#    | SIZE (SQFT) | PARKING STALLS | LEASE RATE | ADD. RENT | PATIO (SQFT) |   |
|----------|-------------|----------------|------------|-----------|--------------|---|
| CRU1 LEA | SED 1,401   | 1              | \$38/FT    | TBD       |              |   |
| CRU2 LEA | SED 1,107   | 1              | \$38/FT    | TBD       |              |   |
| CRU 3    | 2,356       | 2              | \$40/FT    | TBD       | 600*         | * |
| CRU 4    | 1,050       | 1              | \$36/FT    | TBD       |              |   |

\*PATIO SQFT NOT INCLUDED IN THE UNIT SIZE