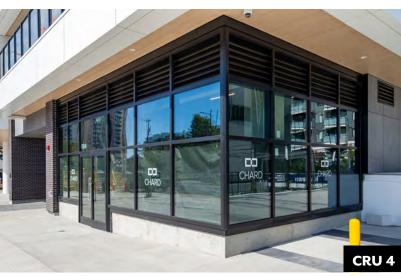

#### THE OPPORTUNITY

William Wright Commercial presents the rare opportunity to lease the highly desirable retail units in Victoria's fastest growing neighbourhood, Harris Green. With a daily volume of more than 10,000 vehicles, NEST is ideally positioned at a high visibility intersection with retail frontage along both Cook and Yates Street. NEST features four retail units ranging from 1,050 – 2,356 SQFT and located just steps away from everything.

Exceptionally designed by Chard Development, these small and efficient retail units accommodate a wide range of businesses, complete with a corner unit offering a high exposure patio opportunity for a unique neighbourhood benchmark restaurant. Surrounded by residential developments on every corner, NEST offers the most highly desirable retail opportunity on Vancouver Island.

100 UNDERGROUND COMMERCIAL PARKING STALLS

| UNIT#    | SIZE (SQFT) | PARKING STALLS | LEASE RATE | ADD. RENT | PATIO (SQFT) |   |
|----------|-------------|----------------|------------|-----------|--------------|---|
| CRU1 LEA | SED 1,401   | 1              | \$38/FT    | TBD       |              |   |
| CRU2 LEA | SED 1,107   | 1              | \$38/FT    | TBD       |              |   |
| CRU 3    | 2,356       | 2              | \$40/FT    | TBD       | 600*         | * |
| CRU 4    | 1,050       | 1              | \$36/FT    | TBD       |              |   |