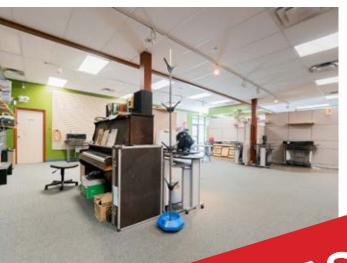

# **OVERVIEW**

This property is situated on Metral Drive in a prime Nanaimo retail corridor. The space can be divided into two separate spaces consisting of a front unit (1) 1,833 SF and a back unit (2) consisting of 1,961 SF. The space can also be continuous as a full retail floorplate of 3,794 SF.

#### **SIZE BREAKDOWN**

Unit 1: ± 1,833 SQFT Basement: ± 1,100 SQFT Unit 2: ± 1,961 SQFT