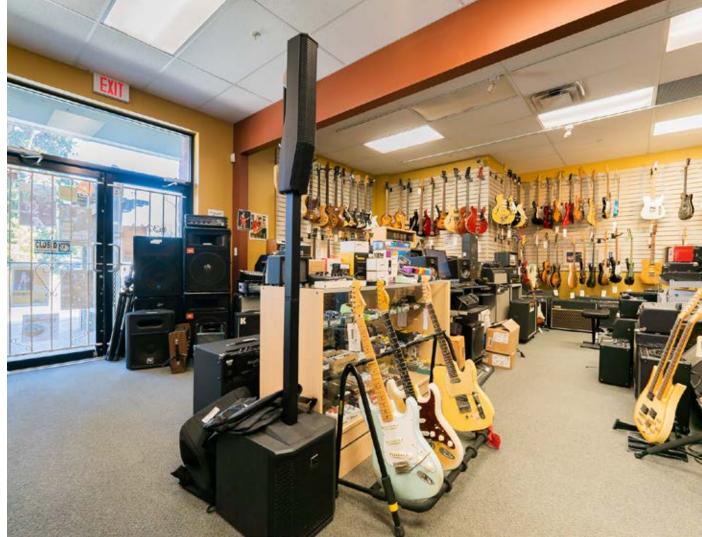

# **OVERVIEW**

This property is situated on Metral Drive in a prime Nanaimo retail corridor. The space can be divided into two separate spaces consisting of a front unit (1) 1,833 SF and a back unit (2) consisting of 1,961 SF. The space can also be continuous as a full retail floorplate of 3,794 SF.