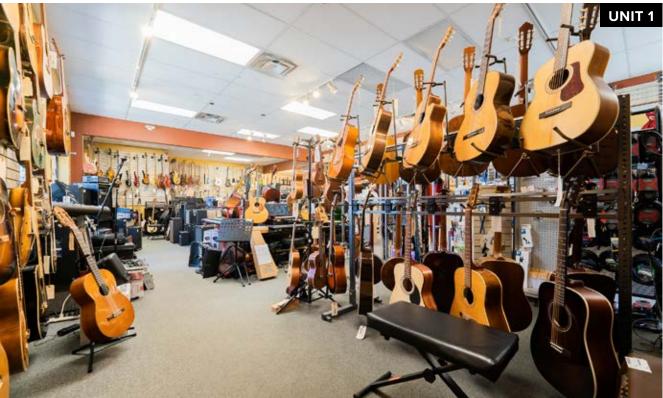

#### **SIZE BREAKDOWN**

Unit 1: ± 1,833 SQFT Basement: ± 1,100 SQFT Unit 2: ± 1,961 SQFT

#### **UNIT 1 LEASE RATES**

Basic Rent: \$28.00/SF Additional Rent: \$12.91/SF (Est.)