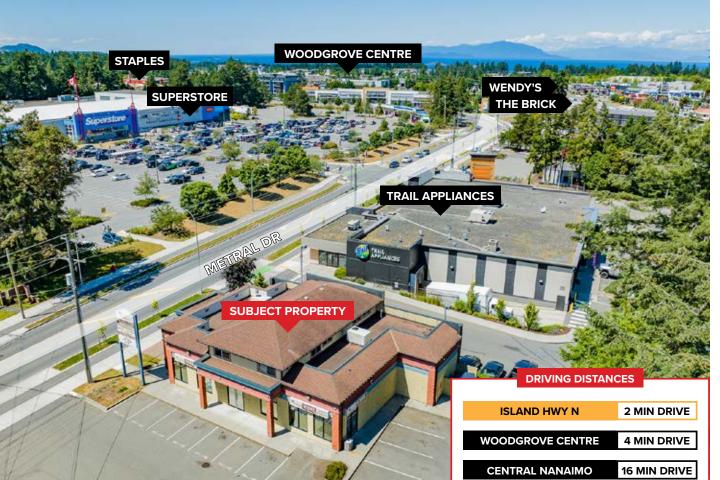

# **LOCATION**

Located on Metral Drive, this area is a retail hub. Neighbouring tenants include Superstore, Browns Social House, Trail Appliances, Starbucks, etc.