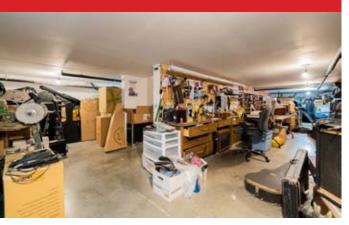

Additionally, there is 1,100 SF of basement space for lease as well that is available exclusively to one of the main floor tenants at a discounted rate.

### BASEMENT STORAGE

Additional 1,100 SF of basement space for lease