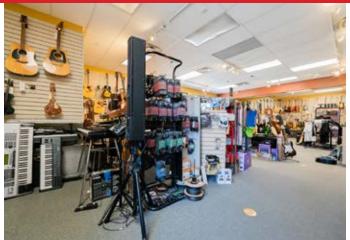

# **OVERVIEW**

This property is situated on Metral Drive in a prime Nanaimo retail corridor. The space can be divided into two separate spaces consisting of a front unit (1) 1,833 SF and a back unit (2) consisting of 1,961 SF. The space can also be continuous as a full retail floorplate of 3,794 SF.