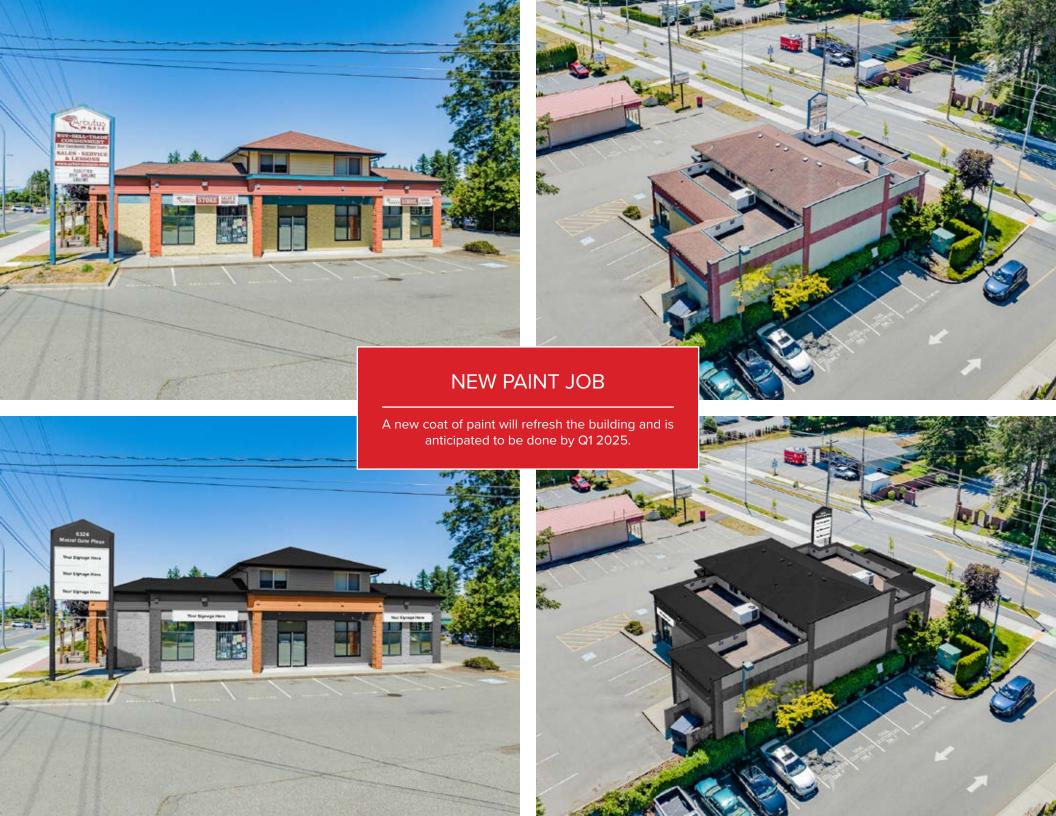

o separate spaces consisting of a front unit (1) 1,833 SF and a back unit (2) consisting of 1,961 SF. The space can also be continuous as a full retail floorplate of 3,794 SF.

Additionally, there is 1,100 SF of basement space for lease as well that is available exclusively to one of the main floor tenants at a discounted rate.













### BASEMENT STORAGE

Additional 1,100 SF of basement space for lease

















# **SALIENT FACTS**

#### **LOT SIZE**

+/- 0.33 Acres

#### **SIZE BREAKDOWN**

Unit 1: ± 1,833 SQFT Basement: ± 1,100 SQFT Unit 2: ± 1,961 SQFT

#### **PARKING**

15 parking stalls on site

#### **ZONING**

CC2

#### **UNIT 1 LEASE RATES**

Basic Rent: \$28.00/SF Additional Rent: \$12.91/SF (Est.)

#### **BASEMENT**

\$10/foot (no NNN costs)

#### UNIT 2



















# **LOCATION**

Located on Metral Drive, this area is a retail hub. Neighbouring tenants include Superstore, Browns Social House, Trail Appliances, Starbucks, etc.

# FOR MORE INFORMATION CONTACT

**SANTANNA PORTMAN** santanna.portman@williamwright.ca 250.586.1226

**PARKSVILLE** 

24 MIN DRIVE