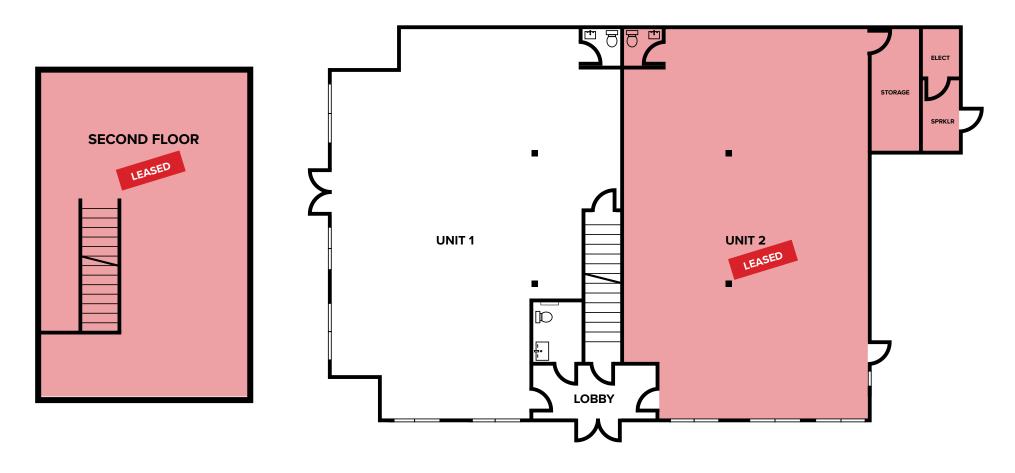

# **OVERVIEW**

This property is situated on Metral Drive in a prime Nanaimo retail corridor. The space can be divided into two separate spaces consisting of a front unit (1) 1,833 SF and a back unit (2) consisting of 1,961 SF. The space can also be continuous as a full retail floorplate of 3,794 SF.

#### **SIZE BREAKDOWN**

Unit 1: ± 1,833 SQFT Basement: ± 1,100 SQFT Unit 2: ± 1,961 SQFT