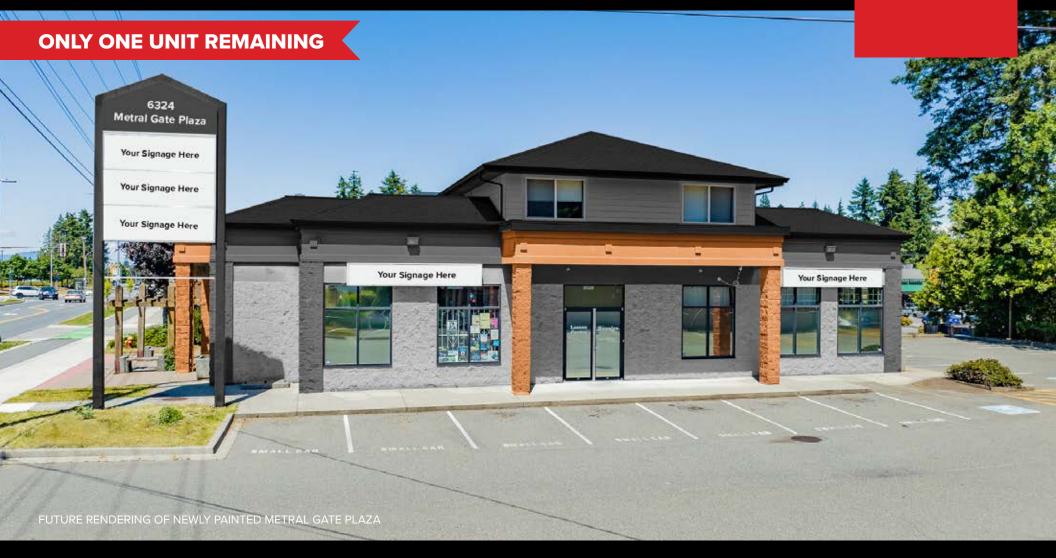

# **1 & 2 - 6324 METRAL DRIVE, NANAIMO**RETAIL OPPORTUNITY

# **OVERVIEW**

This property is situated on Metral Drive in a prime Nanaimo retail corridor. The space can be divided into two separate spaces consisting of a front unit (1) 1,833 SF and a back unit (2) consisting of 1,961 SF. The space can also be continuous as a full retail floorplate of 3,794 SF.