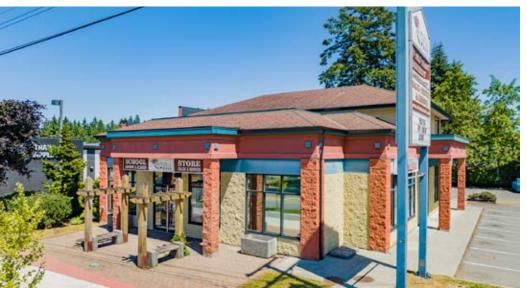

# **LOCATION**

Located on Metral Drive, this area is a retail hub. Neighbouring tenants include Superstore, Browns Social House, Trail Appliances, Starbucks, etc.