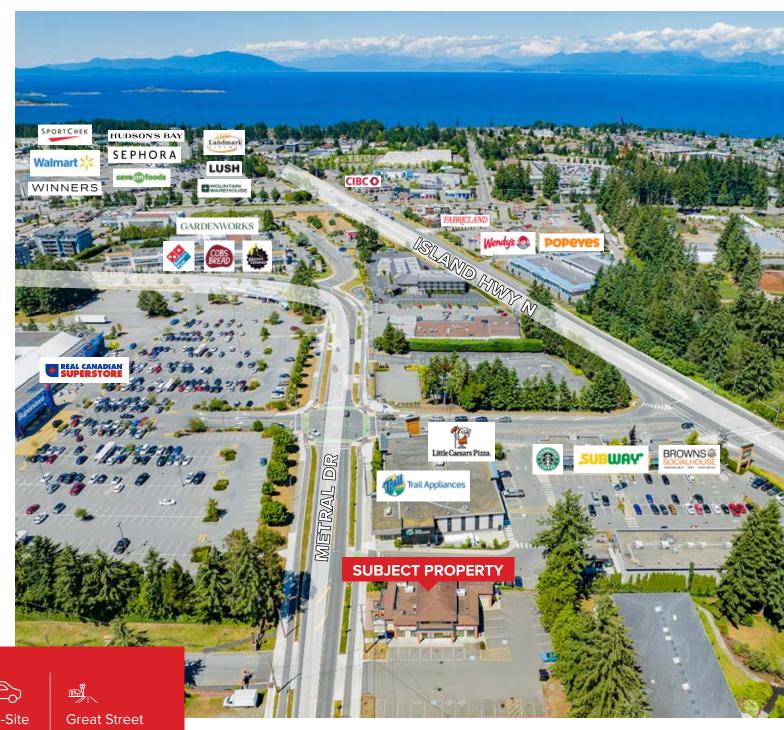

# **LOCATION**

Located on Metral Drive, this area is a retail hub. Neighbouring tenants include Superstore, Browns Social House, Trail Appliances, Starbucks, etc.