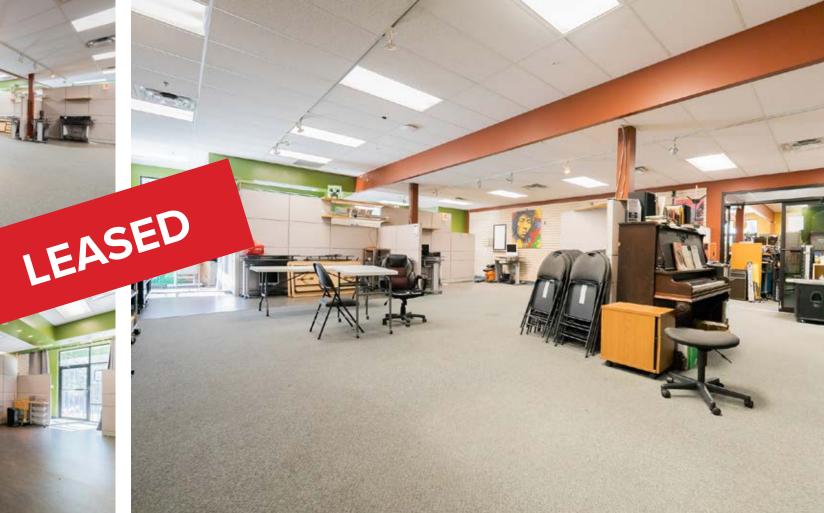

# **OVERVIEW**

This property is situated on Metral Drive in a prime Nanaimo retail corridor. The space can be divided into two separate spaces consisting of a front unit (1) 1,833 SF and a back unit (2) consisting of 1,961 SF. The space can also be continuous as a full retail floorplate of 3,794 SF.

#### **SIZE BREAKDOWN**

Unit 1: ± 1,833 SQFT Basement: ± 1,100 SQFT Unit 2: ± 1,961 SQFT