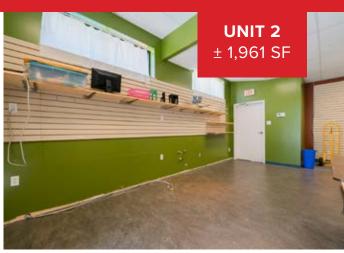

#### **SIZE BREAKDOWN**

Unit 1: ± 1,833 SQFT Basement: ± 1,100 SQFT Unit 2: ± 1,961 SQFT

#### UNIT 2