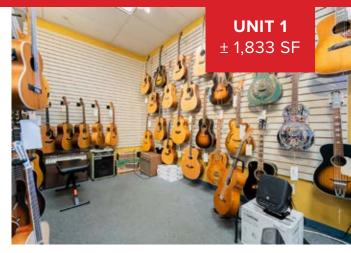

# **OVERVIEW**

This property is situated on Metral Drive in a prime Nanaimo retail corridor. The space can be divided into two separate spaces consisting of a front unit (1) 1,833 SF and a back unit (2) consisting of 1,961 SF. The space can also be continuous as a full retail floorplate of 3,794 SF.

#### **SIZE BREAKDOWN**

Unit 1: ± 1,833 SQFT Basement: ± 1,100 SQFT Unit 2: ± 1,961 SQFT