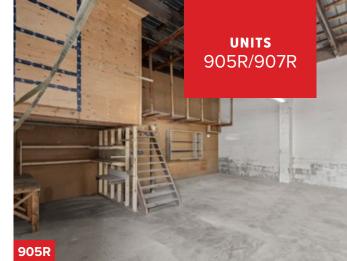

# **PROPERTY HIGHLIGHTS**

Move-In Ready

Zoning: INDL – Light Industrial

Flexible Lease Terms

Varying Unit Sizes Available

| Unit | Size (SQFT) | Basic Rent | Add. Rent | Availability  |
|------|-------------|------------|-----------|---------------|
| 905R | 1,000       | \$14.00/FT | \$5.21/FT | Available Now |
| 907R | 10,000      | \$2000/mth | Flat Rate | Available Now |
| 911  | 880         | \$14.00/FT | \$5.21/FT | Available Now |
| 911B | 1,350       | \$14.00/FT | \$5.21/FT | Available Now |