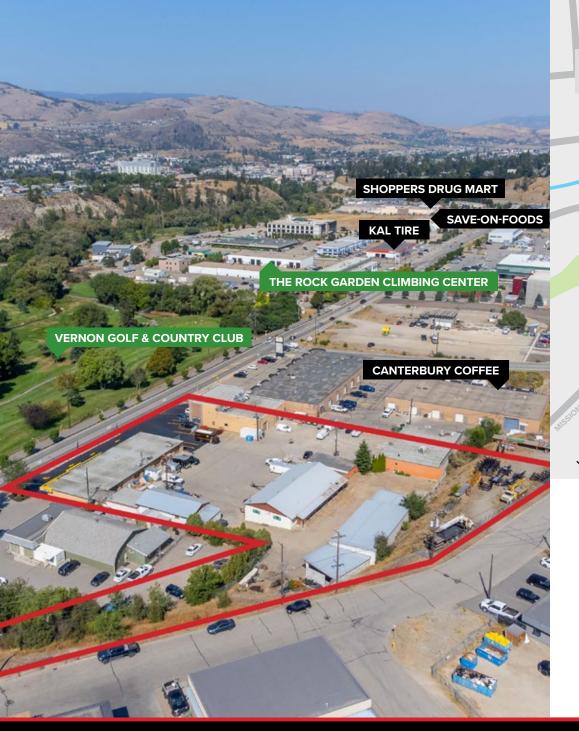

# **OVERVIEW**

Multiple industrial units and secured yard space available in the Middleton industrial area of Vernon. Great spaces for commercial shops, storage, and other light industrial uses. Units can be leased together or separately depending on the needs of your business. The property is easily accessible off of Kalamalka Lake Road from Hwy 6 or Hwy 97 which is just 5 minutes from downtown Vernon.

### **LOCATION**

Hwy 6 to Kalamalka Lake Rd. South on Kalamalka Lake Rd on the left handside across from Vernon Golf & Country Club.