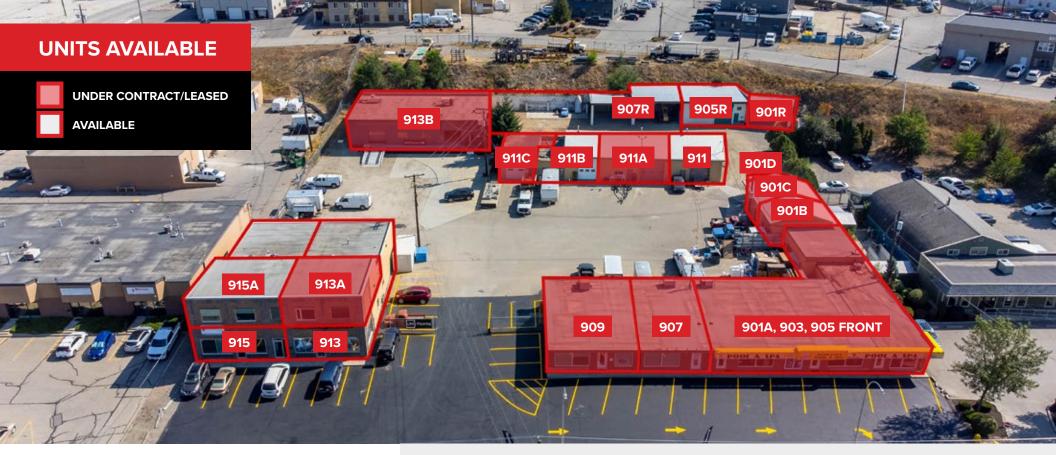

# **OVERVIEW**

Multiple industrial units and secured yard space available in the Middleton industrial area of Vernon. Great spaces for commercial shops, storage, and other light industrial uses. Units can be leased together or separately depending on the needs of your business. The property is easily accessible off of Kalamalka Lake Road from Hwy 6 or Hwy 97 which is just 5 minutes from downtown Vernon.

# **PROPERTY HIGHLIGHTS**

Move-In Ready

Zoning: INDL – Light Industrial

Flexible Lease Terms

Varying Unit Sizes Available

| Unit | Size (SQFT) | Basic Rent | Add. Rent | Availability  |
|------|-------------|------------|-----------|---------------|
| 905R | 1,000       | \$14.00/FT | \$5.21/FT | Available Now |
| 907R | 10,000      | \$2000/mth | Flat Rate | Available Now |
| 911  | 880         | \$14.00/FT | \$5.21/FT | Available Now |
| 911B | 1,350       | \$14.00/FT | \$5.21/FT | Available Now |