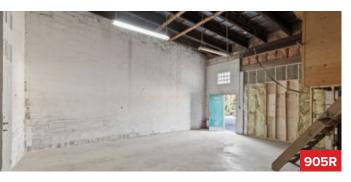

# **PROPERTY HIGHLIGHTS**

Move-In Ready

Zoning: INDL – Light Industrial

Flexible Lease Terms

Varying Unit Sizes Available

| Unit | Size (SQFT) | Basic Rent | Add. Rent | Availability  |
|------|-------------|------------|-----------|---------------|
| 905R | 1,000       | \$14.00/FT | \$5.21/FT | Available Now |
| 907R | 10,000      | \$2000/mth | Flat Rate | Available Now |
| 911  | 880         | \$14.00/FT | \$5.21/FT | Available Now |
| 911B | 1,350       | \$14.00/FT | \$5.21/FT | Available Now |