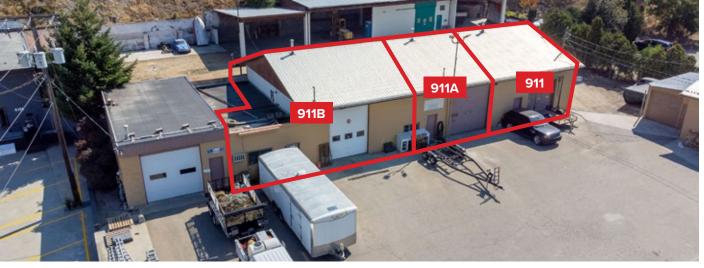

# **PROPERTY HIGHLIGHTS**

Move-In Ready

Zoning: INDL – Light Industrial

Flexible Lease Terms

Varying Unit Sizes Available

| Unit | Size (SQFT) | Basic Rent | Add. Rent | Availability  |
|------|-------------|------------|-----------|---------------|
| 905R | 1,000       | \$14.00/FT | \$5.21/FT | Available Now |
| 907R | 10,000      | \$2000/mth | Flat Rate | Available Now |
| 911  | 880         | \$14.00/FT | \$5.21/FT | Available Now |
| 911B | 1,350       | \$14.00/FT | \$5.21/FT | Available Now |