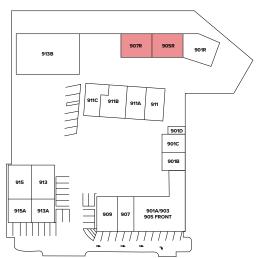

# **PROPERTY HIGHLIGHTS**

Move-In Ready

Zoning: INDL – Light Industrial

Flexible Lease Terms

Varying Unit Sizes Available

| Unit | Size (SQFT) | Basic Rent | Add. Rent | Availability  |
|------|-------------|------------|-----------|---------------|
| 905R | 1,000       | \$14.00/FT | \$5.21/FT | Available Now |
| 907R | 10,000      | \$2000/mth | Flat Rate | Available Now |
| 911  | 880         | \$14.00/FT | \$5.21/FT | Available Now |
| 911B | 1,350       | \$14.00/FT | \$5.21/FT | Available Now |