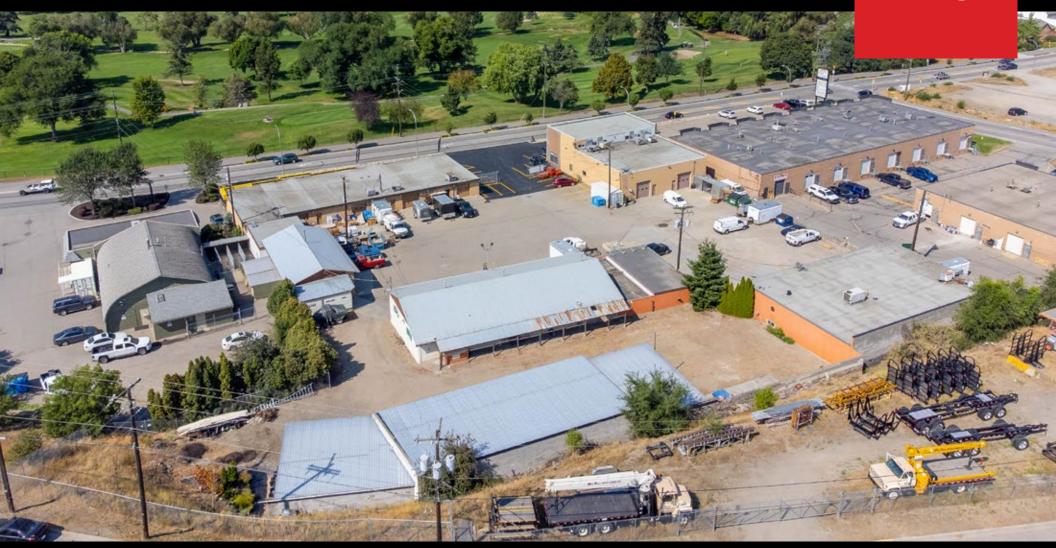

# **OVERVIEW**

Multiple industrial units and secured yard space available in the Middleton industrial area of Vernon. Great spaces for commercial shops, storage, and other light industrial uses. Units can be leased together or separately depending on the needs of your business. The property is easily accessible off of Kalamalka Lake Road from Hwy 6 or Hwy 97 which is just 5 minutes from downtown Vernon.

# **PROPERTY HIGHLIGHTS**

Move-In Ready

Zoning: INDL – Light Industrial

Flexible Lease Terms

Varying Unit Sizes Available

| Unit | Size (SQFT) | Basic Rent | Add. Rent | Availability  |
|------|-------------|------------|-----------|---------------|
| 905R | 1,000       | \$14.00/FT | \$5.21/FT | Available Now |
| 907R | 10,000      | \$2000/mth | Flat Rate | Available Now |
| 911  | 880         | \$14.00/FT | \$5.21/FT | Available Now |
| 911B | 1,350       | \$14.00/FT | \$5.21/FT | Available Now |