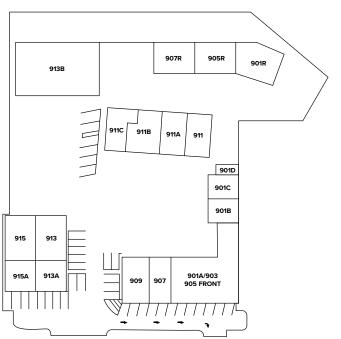

# **OVERVIEW**

Multiple industrial units and secured yard space available in the Middleton industrial area of Vernon. Great spaces for commercial shops, storage, and other light industrial uses. Units can be leased together or separately depending on the needs of your business. The property is easily accessible off of Kalamalka Lake Road from Hwy 6 or Hwy 97 which is just 5 minutes from downtown Vernon.

# **PROPERTY HIGHLIGHTS**

Move-In Ready

Zoning: INDL – Light Industrial

Flexible Lease Terms

Varying Unit Sizes Available

| Unit | Size (SQFT) | Basic Rent | Add. Rent | Availability  |
|------|-------------|------------|-----------|---------------|
| 905R | 1,000       | \$14.00/FT | \$5.21/FT | Available Now |
| 907R | 10,000      | \$2000/mth | Flat Rate | Available Now |
| 911  | 880         | \$14.00/FT | \$5.21/FT | Available Now |
| 911B | 1,350       | \$14.00/FT | \$5.21/FT | Available Now |