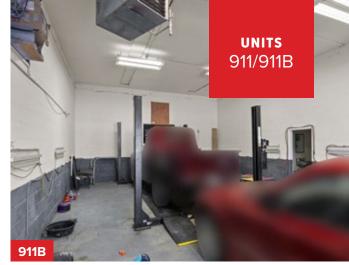

# **PROPERTY HIGHLIGHTS**

Move-In Ready

Zoning: INDL – Light Industrial

Flexible Lease Terms

Varying Unit Sizes Available

| Unit | Size (SQFT) | Basic Rent | Add. Rent | Availability  |
|------|-------------|------------|-----------|---------------|
| 905R | 1,000       | \$14.00/FT | \$5.21/FT | Available Now |
| 907R | 10,000      | \$2000/mth | Flat Rate | Available Now |
| 911  | 880         | \$14.00/FT | \$5.21/FT | Available Now |
| 911B | 1,350       | \$14.00/FT | \$5.21/FT | Available Now |