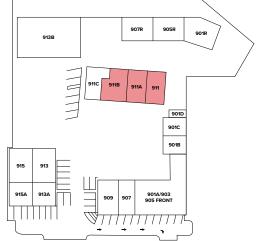

# **OVERVIEW**

Multiple industrial units and secured yard space available in the Middleton industrial area of Vernon. Great spaces for commercial shops, storage, and other light industrial uses. Units can be leased together or separately depending on the needs of your business. The property is easily accessible off of Kalamalka Lake Road from Hwy 6 or Hwy 97 which is just 5 minutes from downtown Vernon.

# **PROPERTY HIGHLIGHTS**

Move-In Ready

Zoning: INDL – Light Industrial

Flexible Lease Terms

Varying Unit Sizes Available

| Unit | Size (SQFT) | Basic Rent | Add. Rent | Availability  |
|------|-------------|------------|-----------|---------------|
| 905R | 1,000       | \$14.00/FT | \$5.21/FT | Available Now |
| 907R | 10,000      | \$2000/mth | Flat Rate | Available Now |
| 911  | 880         | \$14.00/FT | \$5.21/FT | Available Now |
| 911B | 1,350       | \$14.00/FT | \$5.21/FT | Available Now |