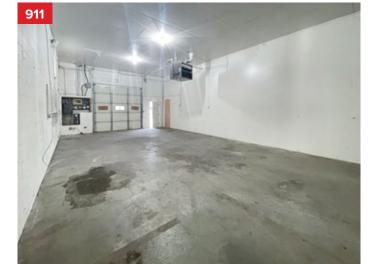

# **PROPERTY HIGHLIGHTS**

Move-In Ready

Zoning: INDL – Light Industrial

Flexible Lease Terms

Varying Unit Sizes Available

| Unit | Size (SQFT) | Basic Rent | Add. Rent | Availability  |
|------|-------------|------------|-----------|---------------|
| 905R | 1,000       | \$14.00/FT | \$5.21/FT | Available Now |
| 907R | 10,000      | \$2000/mth | Flat Rate | Available Now |
| 911  | 880         | \$14.00/FT | \$5.21/FT | Available Now |
| 911B | 1,350       | \$14.00/FT | \$5.21/FT | Available Now |

| Unit | Size (SQFT) | Basic Rent | Add. Rent | Availability  |  |  |
|------|-------------|------------|-----------|---------------|--|--|
| 911  | 880         | \$14.00/FT | \$5.21/FT | Available Now |  |  |
| 911B | 1,350       | \$14.00/FT | \$5.21/FT | Available Now |  |  |