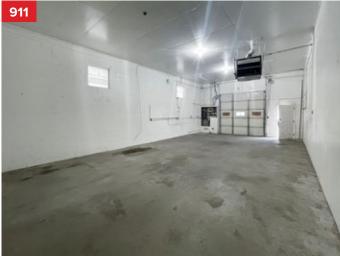

# **PROPERTY HIGHLIGHTS**

Move-In Ready

Zoning: INDL – Light Industrial

Flexible Lease Terms

Varying Unit Sizes Available

| Unit | Size (SQFT) | Basic Rent | Add. Rent | Availability  |
|------|-------------|------------|-----------|---------------|
| 905R | 1,000       | \$14.00/FT | \$5.21/FT | Available Now |
| 907R | 10,000      | \$2000/mth | Flat Rate | Available Now |
| 911  | 880         | \$14.00/FT | \$5.21/FT | Available Now |
| 911B | 1,350       | \$14.00/FT | \$5.21/FT | Available Now |

| Unit | Size (SQFT) | Basic Rent | Add. Rent | Availability  |  |  |
|------|-------------|------------|-----------|---------------|--|--|
| 911  | 880         | \$14.00/FT | \$5.21/FT | Available Now |  |  |
| 911B | 1,350       | \$14.00/FT | \$5.21/FT | Available Now |  |  |