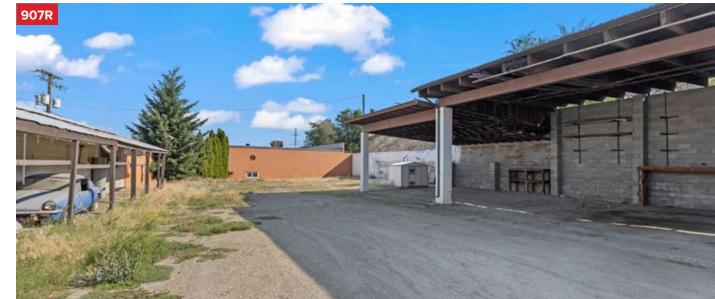

# **PROPERTY HIGHLIGHTS**

Move-In Ready

Zoning: INDL – Light Industrial

Flexible Lease Terms

Varying Unit Sizes Available

| Unit | Size (SQFT) | Basic Rent | Add. Rent | Availability  |
|------|-------------|------------|-----------|---------------|
| 905R | 1,000       | \$14.00/FT | \$5.21/FT | Available Now |
| 907R | 10,000      | \$2000/mth | Flat Rate | Available Now |
| 911  | 880         | \$14.00/FT | \$5.21/FT | Available Now |
| 911B | 1,350       | \$14.00/FT | \$5.21/FT | Available Now |