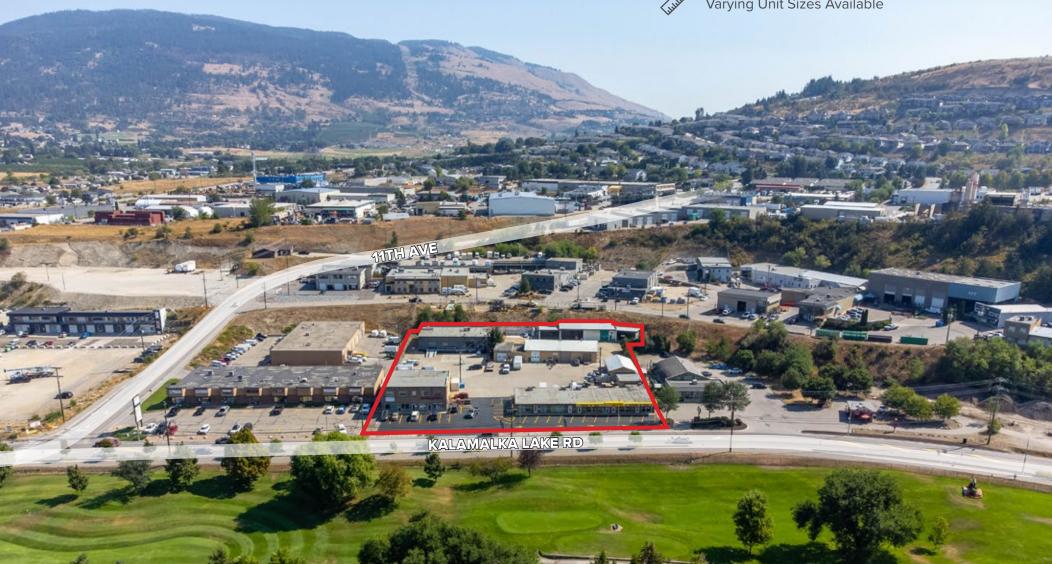

# **OVERVIEW**

Multiple industrial units and secured yard space available in the Middleton industrial area of Vernon. Great spaces for commercial shops, storage, and other light industrial uses. Units can be leased together or separately depending on the needs of your business. The property is easily accessible off of Kalamalka Lake Road from Hwy 6 or Hwy 97 which is just 5 minutes from downtown Vernon.

### **LOCATION**

Hwy 6 to Kalamalka Lake Rd. South on Kalamalka Lake Rd on the left handside across from Vernon Golf & Country Club.