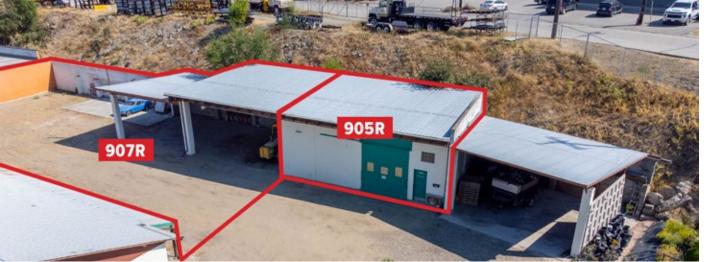

# **PROPERTY HIGHLIGHTS**

Move-In Ready

Zoning: INDL – Light Industrial

Flexible Lease Terms

Varying Unit Sizes Available

| Unit | Size (SQFT) | Basic Rent | Add. Rent | Availability  |
|------|-------------|------------|-----------|---------------|
| 905R | 1,000       | \$14.00/FT | \$5.21/FT | Available Now |
| 907R | 10,000      | \$2000/mth | Flat Rate | Available Now |
| 911  | 880         | \$14.00/FT | \$5.21/FT | Available Now |
| 911B | 1,350       | \$14.00/FT | \$5.21/FT | Available Now |