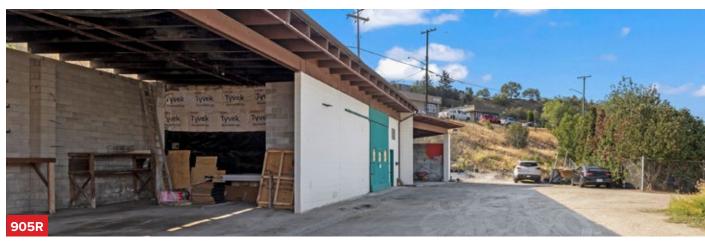

# **PROPERTY HIGHLIGHTS**

Move-In Ready

Zoning: INDL – Light Industrial

Flexible Lease Terms

Varying Unit Sizes Available

| Unit | Size (SQFT) | Basic Rent | Add. Rent | Availability  |
|------|-------------|------------|-----------|---------------|
| 905R | 1,000       | \$14.00/FT | \$5.21/FT | Available Now |
| 907R | 10,000      | \$2000/mth | Flat Rate | Available Now |
| 911  | 880         | \$14.00/FT | \$5.21/FT | Available Now |
| 911B | 1,350       | \$14.00/FT | \$5.21/FT | Available Now |