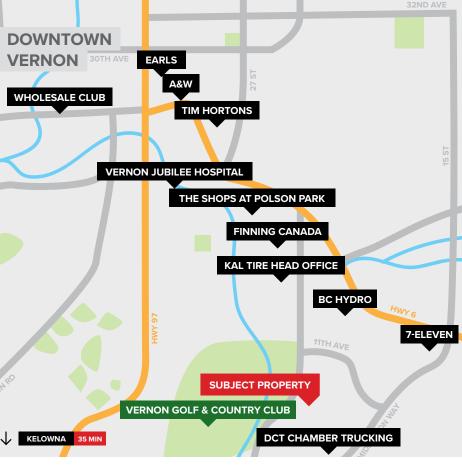

# **OVERVIEW**

Multiple industrial units and secured yard space available in the Middleton industrial area of Vernon. Great spaces for commercial shops, storage, and other light industrial uses. Units can be leased together or separately depending on the needs of your business. The property is easily accessible off of Kalamalka Lake Road from Hwy 6 or Hwy 97 which is just 5 minutes from downtown Vernon.

### **LOCATION**

Hwy 6 to Kalamalka Lake Rd. South on Kalamalka Lake Rd on the left handside across from Vernon Golf & Country Club.