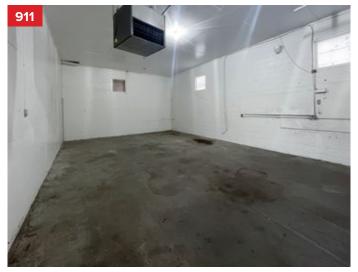

# **PROPERTY HIGHLIGHTS**

Move-In Ready

Zoning: INDL – Light Industrial

Flexible Lease Terms

Varying Unit Sizes Available

| Unit | Size (SQFT) | Basic Rent | Add. Rent | Availability  |
|------|-------------|------------|-----------|---------------|
| 905R | 1,000       | \$14.00/FT | \$5.21/FT | Available Now |
| 907R | 10,000      | \$2000/mth | Flat Rate | Available Now |
| 911  | 880         | \$14.00/FT | \$5.21/FT | Available Now |
| 911B | 1,350       | \$14.00/FT | \$5.21/FT | Available Now |

| Unit | Size (SQFT) | Basic Rent | Add. Rent | Availability  |  |  |
|------|-------------|------------|-----------|---------------|--|--|
| 911  | 880         | \$14.00/FT | \$5.21/FT | Available Now |  |  |
| 911B | 1,350       | \$14.00/FT | \$5.21/FT | Available Now |  |  |