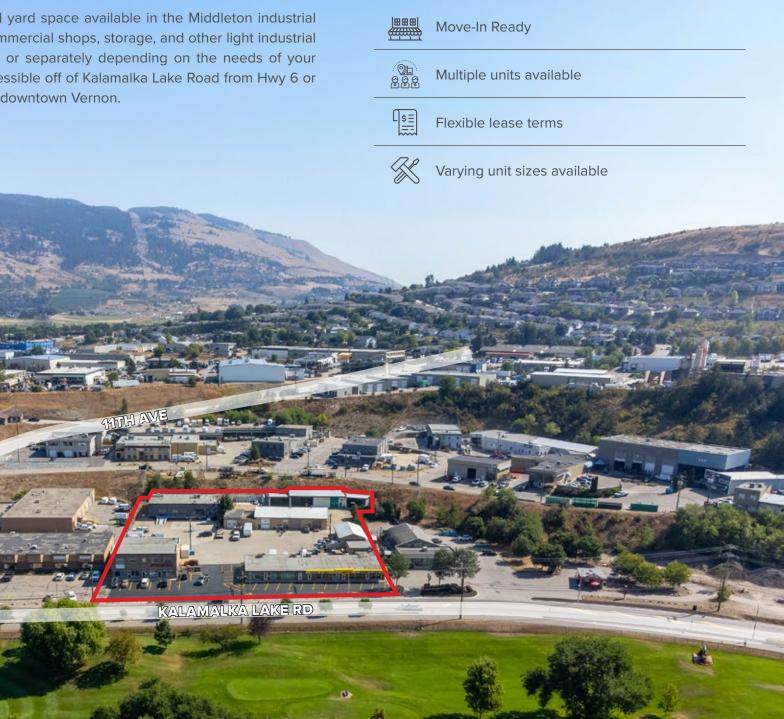

### **OVERVIEW**

Multiple industrial units and secured yard space available in the Middleton industrial area of Vernon. Great spaces for commercial shops, storage, and other light industrial uses. Units can be leased together or separately depending on the needs of your business. The property is easily accessible off of Kalamalka Lake Road from Hwy 6 or Hwy 97 which is just 5 minutes from downtown Vernon.