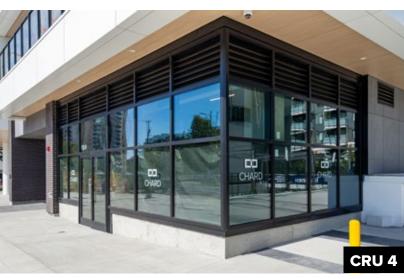

### THE OPPORTUNITY

William Wright Commercial presents the rare opportunity to lease the highly desirable retail units in Victoria's fastest growing neighbourhood, Harris Green. With a daily volume of more than 10,000 vehicles, NEST is ideally positioned at a high visibility intersection with retail frontage along both Cook and Yates Street. NEST features four retail units ranging from 1,050 – 2,356 SQFT and located just steps away from everything.

Exceptionally designed by Chard Development, these small and efficient retail units accommodate a wide range of businesses, complete with a corner unit offering a high exposure patio opportunity for a unique neighbourhood benchmark restaurant. Surrounded by residential developments on every corner, NEST offers the most highly desirable retail opportunity on Vancouver Island.

100 UNDERGROUND COMMERCIAL PARKING STALLS

| UNIT #        | SIZE (SQFT) | PARKING<br>STALLS | LEASE RATE | ADD. RENT | PATIO (SQFT) |                                |
|---------------|-------------|-------------------|------------|-----------|--------------|--------------------------------|
| CRU 1 LEA     | SED 1,401   | 1                 | \$38/FT    | TBD       |              |                                |
| <br>CRU 2 LEA | SED 1,107   | 1                 | \$38/FT    | TBD       |              |                                |
| CRU 3         | 2,356       | 2                 | \$40/FT    | TBD       | 600*         | *PATIO SQFT NOT<br>INCLUDED IN |
| CRU 4         | 1,050       | 1                 | \$36/FT    | TBD       |              | THE UNIT SIZE                  |