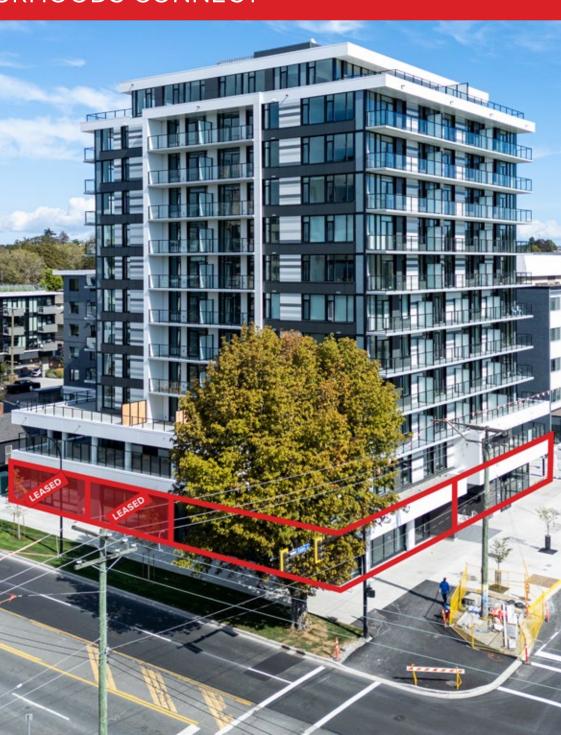

### WHERE VICTORIA'S BEST NEIGHBOURHOODS CONNECT

# HIGH EXPOSURE RETAIL FOR LEASE

1100 YATES STREET, VICTORIA

### **DAVID BOON**

david.boon@williamwright.ca 250.590.5797

NEST is a boutique 12-storey mixeduse development located at the corner of Cook and Yates. Created by Chard Development, NEST sits at the intersection of Victoria's best neighbourhoods - Fernwood, Fairfield and Downtown. NEST will include 107 condominium homes above 4 high exposure retail units and a second storey childcare space.

### THE OPPORTUNITY

William Wright Commercial presents the rare opportunity to lease the highly desirable retail units in Victoria's fastest growing neighbourhood, Harris Green. With a daily volume of more than 10,000 vehicles, NEST is ideally positioned at a high visibility intersection with retail frontage along both Cook and Yates Street. NEST features four retail units ranging from 1,050 – 2,356 SQFT and located just steps away from everything.

100 UNDERGROUND COMMERCIAL PARKING STALLS

| UNIT #        | SIZE (SQFT) | PARKING<br>STALLS | LEASE RATE | ADD. RENT | PATIO (SQFT) |                                |
|---------------|-------------|-------------------|------------|-----------|--------------|--------------------------------|
| CRU 1 LEA     | SED 1,401   | 1                 | \$38/FT    | TBD       |              |                                |
| <br>CRU 2 LEA | SED 1,107   | 1                 | \$38/FT    | TBD       |              |                                |
| CRU 3         | 2,356       | 2                 | \$40/FT    | TBD       | 600*         | *PATIO SQFT NOT<br>INCLUDED IN |
| CRU 4         | 1,050       | 1                 | \$36/FT    | TBD       |              | THE UNIT SIZE                  |