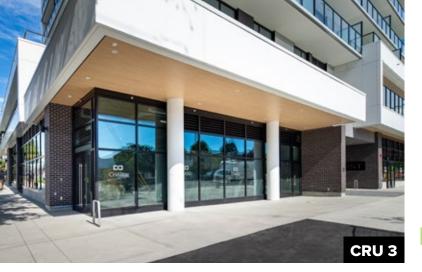

### THE OPPORTUNITY

William Wright Commercial presents the rare opportunity to lease the highly desirable retail units in Victoria's fastest growing neighbourhood, Harris Green. With a daily volume of more than 10,000 vehicles, NEST is ideally positioned at a high visibility intersection with retail frontage along both Cook and Yates Street. NEST features four retail units ranging from 1,050 – 2,356 SQFT and located just steps away from everything.

Exceptionally designed by Chard Development, these small and efficient retail units accommodate a wide range of businesses, complete with a corner unit offering a high exposure patio opportunity for a unique neighbourhood benchmark restaurant. Surrounded by residential developments on every corner, NEST offers the most highly desirable retail opportunity on Vancouver Island.

100 UNDERGROUND COMMERCIAL PARKING STALLS

| UNIT #        | SIZE (SQFT) | PARKING<br>STALLS | LEASE RATE | ADD. RENT | PATIO (SQFT) |                                |
|---------------|-------------|-------------------|------------|-----------|--------------|--------------------------------|
| CRU 1 LEA     | SED 1,401   | 1                 | \$38/FT    | TBD       |              |                                |
| <br>CRU 2 LEA | SED 1,107   | 1                 | \$38/FT    | TBD       |              |                                |
| CRU 3         | 2,356       | 2                 | \$40/FT    | TBD       | 600*         | *PATIO SQFT NOT<br>INCLUDED IN |
| CRU 4         | 1,050       | 1                 | \$36/FT    | TBD       |              | THE UNIT SIZE                  |