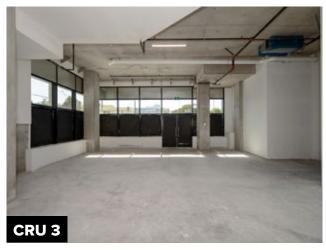

100 UNDERGROUND COMMERCIAL PARKING STALLS

| UNIT #        | SIZE (SQFT) | PARKING<br>STALLS | LEASE RATE | ADD. RENT | PATIO (SQFT) |                                |
|---------------|-------------|-------------------|------------|-----------|--------------|--------------------------------|
| CRU 1 LEA     | SED 1,401   | 1                 | \$38/FT    | TBD       |              |                                |
| <br>CRU 2 LEA | SED 1,107   | 1                 | \$38/FT    | TBD       |              |                                |
| CRU 3         | 2,356       | 2                 | \$40/FT    | TBD       | 600*         | *PATIO SQFT NOT<br>INCLUDED IN |
| CRU 4         | 1,050       | 1                 | \$36/FT    | TBD       |              | THE UNIT SIZE                  |