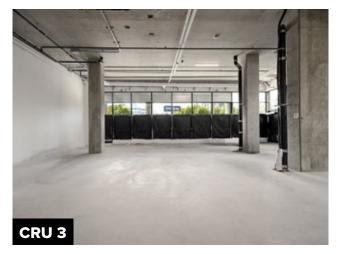

100 UNDERGROUND COMMERCIAL PARKING STALLS

| UNIT #        | SIZE (SQFT) | PARKING<br>STALLS | LEASE RATE | ADD. RENT | PATIO (SQFT) |                                |
|---------------|-------------|-------------------|------------|-----------|--------------|--------------------------------|
| CRU 1 LEA     | SED 1,401   | 1                 | \$38/FT    | TBD       |              |                                |
| <br>CRU 2 LEA | SED 1,107   | 1                 | \$38/FT    | TBD       |              |                                |
| CRU 3         | 2,356       | 2                 | \$40/FT    | TBD       | 600*         | *PATIO SQFT NOT<br>INCLUDED IN |
| CRU 4         | 1,050       | 1                 | \$36/FT    | TBD       |              | THE UNIT SIZE                  |