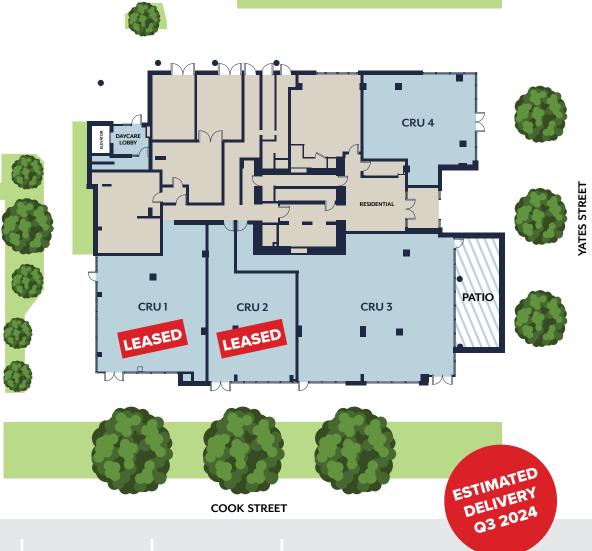

# + RETAIL FEATURES

**CEILING HEIGHTS UP TO 14'8"** 

FLOOR TO CEILING WINDOW GLAZING

AMAZING RETAIL EXPOSURE ON TO COOK AND YATES STREET

PATIO OPPORTUNITIES FOR SELECT UNITS

SELECT UNITS HAVE BASE BUILDS TO SUPPORT A CAFÉ/ RESTAURANT

100 UNDERGROUND COMMERCIAL PARKING STALLS

| UNIT #        | SIZE (SQFT) | PARKING<br>STALLS | LEASE RATE | ADD. RENT | PATIO (SQFT) |                                |
|---------------|-------------|-------------------|------------|-----------|--------------|--------------------------------|
| CRU 1 LEA     | SED 1,401   | 1                 | \$38/FT    | TBD       |              |                                |
| <br>CRU 2 LEA | SED 1,107   | 1                 | \$38/FT    | TBD       |              |                                |
| CRU 3         | 2,356       | 2                 | \$40/FT    | TBD       | 600*         | *PATIO SQFT NOT<br>INCLUDED IN |
| CRU 4         | 1,050       | 1                 | \$36/FT    | TBD       |              | THE UNIT SIZE                  |