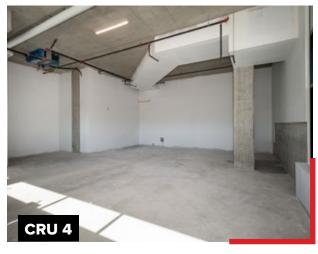

# + RETAIL FEATURES

**CEILING HEIGHTS UP TO 14'8"** 

FLOOR TO CEILING WINDOW GLAZING

AMAZING RETAIL EXPOSURE ON TO COOK AND YATES STREET

PATIO OPPORTUNITIES FOR SELECT UNITS

SELECT UNITS HAVE BASE BUILDS TO SUPPORT A CAFÉ/ RESTAURANT

100 UNDERGROUND COMMERCIAL PARKING STALLS

| UNIT #        | SIZE (SQFT) | PARKING<br>STALLS | LEASE RATE | ADD. RENT | PATIO (SQFT) |                                |
|---------------|-------------|-------------------|------------|-----------|--------------|--------------------------------|
| CRU 1 LEA     | SED 1,401   | 1                 | \$38/FT    | TBD       |              |                                |
| <br>CRU 2 LEA | SED 1,107   | 1                 | \$38/FT    | TBD       |              |                                |
| CRU 3         | 2,356       | 2                 | \$40/FT    | TBD       | 600*         | *PATIO SQFT NOT<br>INCLUDED IN |
| CRU 4         | 1,050       | 1                 | \$36/FT    | TBD       |              | THE UNIT SIZE                  |