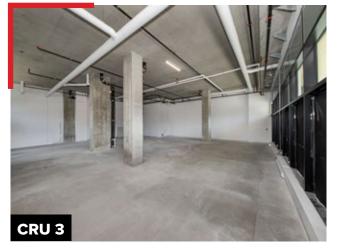

100 UNDERGROUND COMMERCIAL PARKING STALLS

| UNIT #        | SIZE (SQFT) | PARKING<br>STALLS | LEASE RATE | ADD. RENT | PATIO (SQFT) |                                |
|---------------|-------------|-------------------|------------|-----------|--------------|--------------------------------|
| CRU 1 LEA     | SED 1,401   | 1                 | \$38/FT    | TBD       |              |                                |
| <br>CRU 2 LEA | SED 1,107   | 1                 | \$38/FT    | TBD       |              |                                |
| CRU 3         | 2,356       | 2                 | \$40/FT    | TBD       | 600*         | *PATIO SQFT NOT<br>INCLUDED IN |
| CRU 4         | 1,050       | 1                 | \$36/FT    | TBD       |              | THE UNIT SIZE                  |