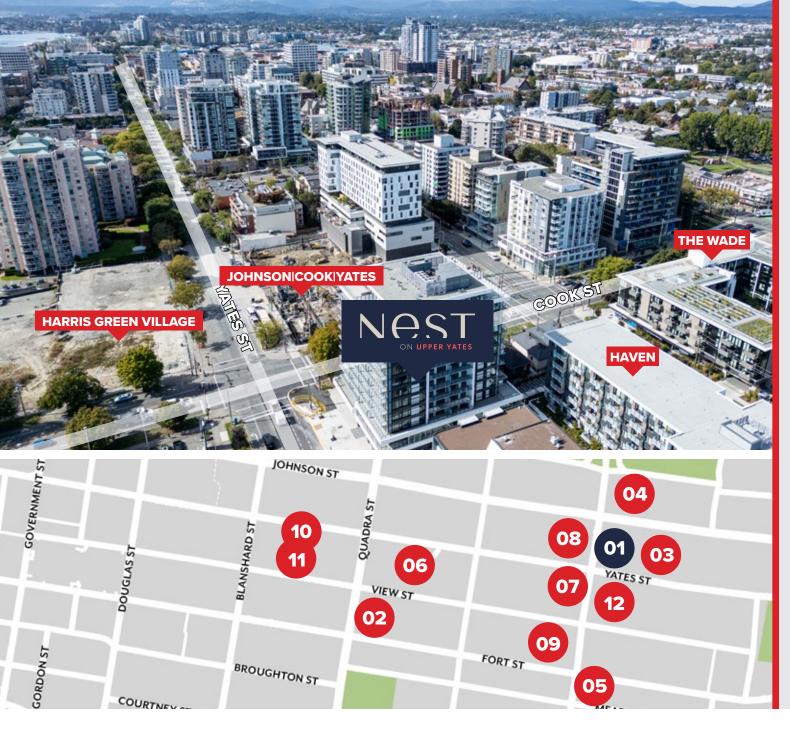

# **EVERYTHING RIGHT OUTSIDE YOUR DOOR**

- 1100 Yates Street
  NEST
- 930 Fort Street
- 1115 Johnson Street
  Haven
- 1105 Pandora Avenue
  The Wade
- 1033 Cook Street
  Black and White
- 900 Yates Street
  Harris Green Village
- 07 1000 Yates Street Harris Green Village
- Yates + Cook Street
  Johnson|Cook|Yates
- 09 1150 Cook Street
- 845 Johnson Street
  Vivid at the Yates
- 848 Yates Street Yates on Yates
- 1101 Yates Street
  Future Development Site

## **AREA DEVELOPMENTS IN THE GROWING CITY**