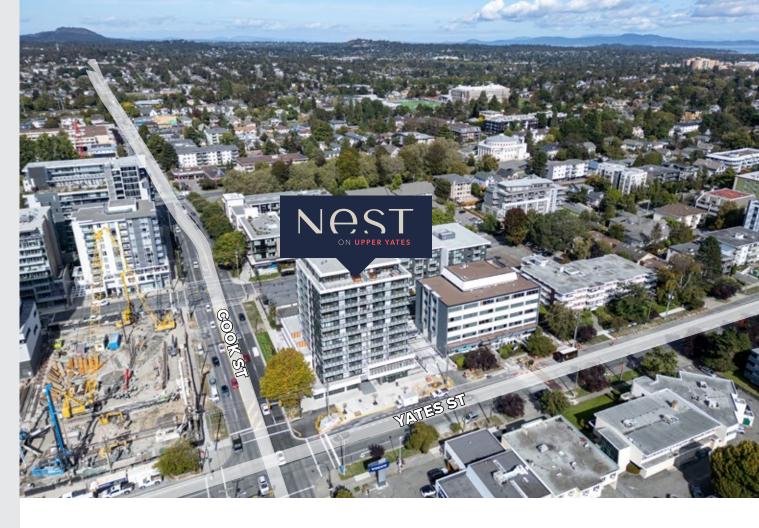

### **DAVID BOON**

david.boon@williamwright.ca 250.590.5797

NEST is a boutique 12-storey mixeduse development located at the corner of Cook and Yates. Created by Chard Development, NEST sits at the intersection of Victoria's best neighbourhoods - Fernwood, Fairfield and Downtown. NEST will include 107 condominium homes above 4 high exposure retail units and a second storey childcare space.

### THE OPPORTUNITY

William Wright Commercial presents the rare opportunity to lease the highly desirable retail units in Victoria's fastest growing neighbourhood, Harris Green. With a daily volume of more than 10,000 vehicles, NEST is ideally positioned at a high visibility intersection with retail frontage along both Cook and Yates Street. NEST features four retail units ranging from 1,050 – 2,356 SQFT and located just steps away from everything.