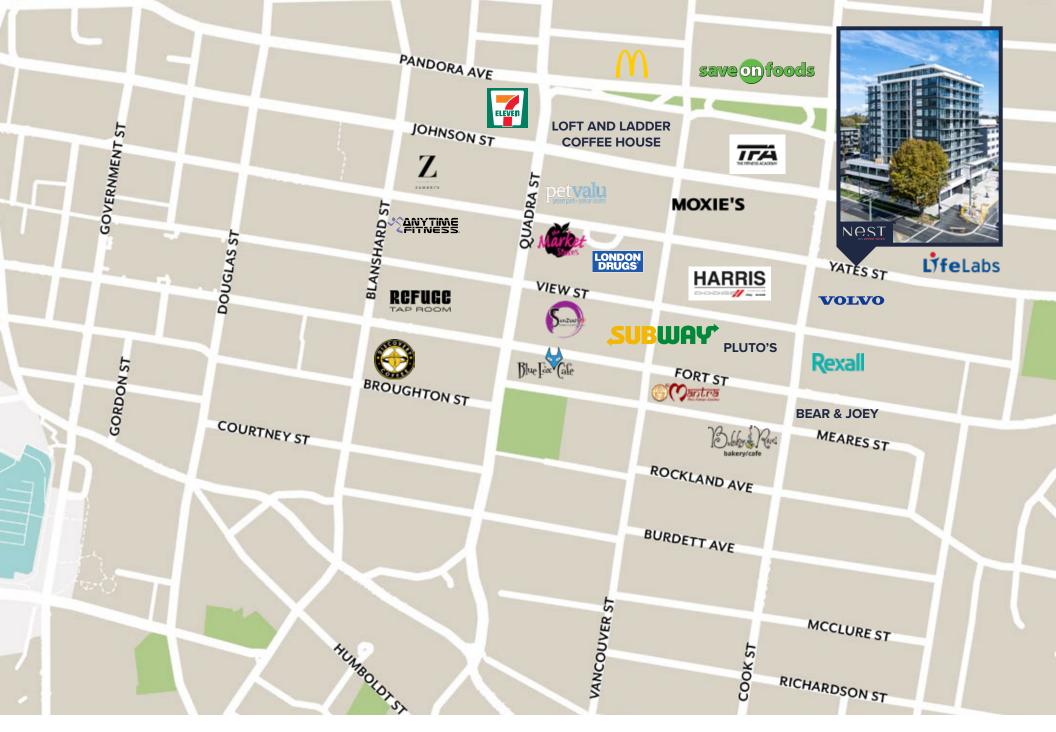

# **EVERYTHING RIGHT OUTSIDE YOUR DOOR**

- 1100 Yates Street
  NEST
- 930 Fort Street
- 1115 Johnson Street
  Haven
- 1105 Pandora Avenue
  The Wade
- 1033 Cook Street
  Black and White
- 900 Yates Street
  Harris Green Village
- 07 1000 Yates Street Harris Green Village
- Yates + Cook Street
  Johnson|Cook|Yates
- 09 1150 Cook Street
- 845 Johnson Street
  Vivid at the Yates
- 848 Yates Street Yates on Yates
- 1101 Yates Street
  Future Development Site