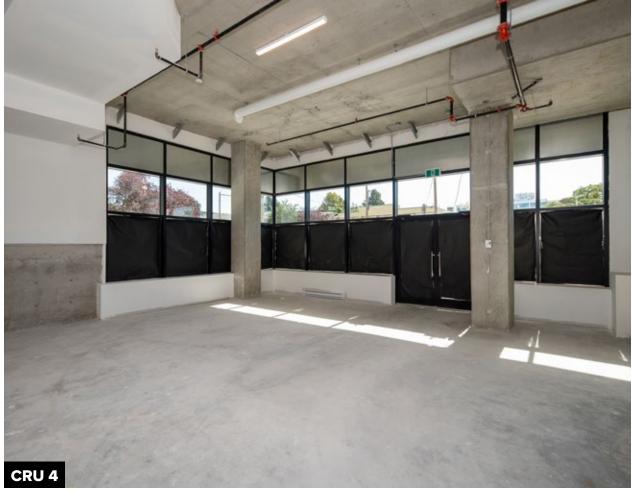

100 UNDERGROUND COMMERCIAL PARKING STALLS

| UNIT #        | SIZE (SQFT) | PARKING<br>STALLS | LEASE RATE | ADD. RENT | PATIO (SQFT) |                                |
|---------------|-------------|-------------------|------------|-----------|--------------|--------------------------------|
| CRU 1 LEA     | SED 1,401   | 1                 | \$38/FT    | TBD       |              |                                |
| <br>CRU 2 LEA | SED 1,107   | 1                 | \$38/FT    | TBD       |              |                                |
| CRU 3         | 2,356       | 2                 | \$40/FT    | TBD       | 600*         | *PATIO SQFT NOT<br>INCLUDED IN |
| CRU 4         | 1,050       | 1                 | \$36/FT    | TBD       |              | THE UNIT SIZE                  |