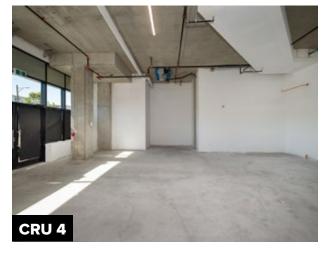

# + RETAIL FEATURES

**CEILING HEIGHTS UP TO 14'8"** 

FLOOR TO CEILING WINDOW GLAZING

AMAZING RETAIL EXPOSURE ON TO COOK AND YATES STREET

PATIO OPPORTUNITIES FOR SELECT UNITS

SELECT UNITS HAVE BASE BUILDS TO SUPPORT A CAFÉ/ RESTAURANT

100 UNDERGROUND COMMERCIAL PARKING STALLS

| UNIT #        | SIZE (SQFT) | PARKING<br>STALLS | LEASE RATE | ADD. RENT | PATIO (SQFT) |                                |
|---------------|-------------|-------------------|------------|-----------|--------------|--------------------------------|
| CRU 1 LEA     | SED 1,401   | 1                 | \$38/FT    | TBD       |              |                                |
| <br>CRU 2 LEA | SED 1,107   | 1                 | \$38/FT    | TBD       |              |                                |
| CRU 3         | 2,356       | 2                 | \$40/FT    | TBD       | 600*         | *PATIO SQFT NOT<br>INCLUDED IN |
| CRU 4         | 1,050       | 1                 | \$36/FT    | TBD       |              | THE UNIT SIZE                  |